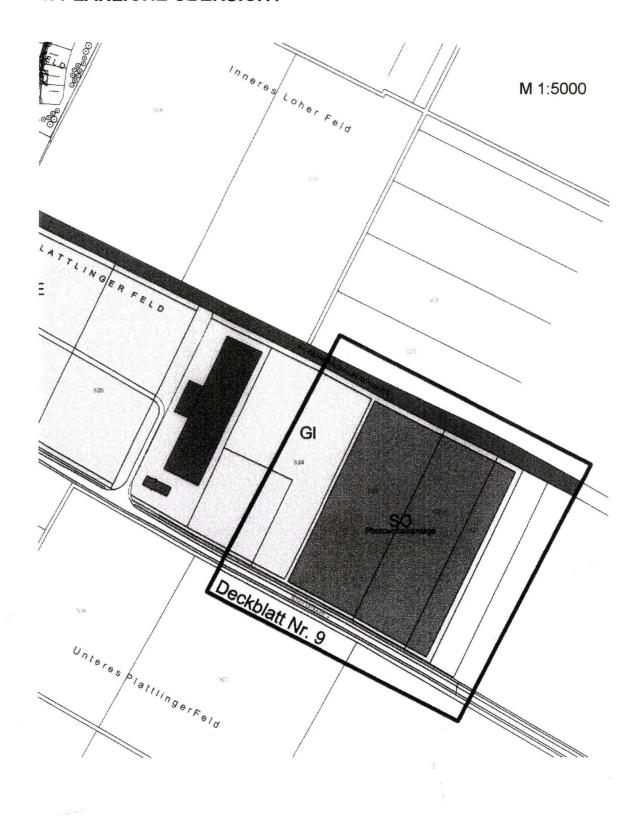

#### 5.1.1 Angaben zum Standort

Der Geltungsbereich umfasst eine Teilfläche des Grundstückes Fl. Nr. 524 und den gesamten Flächen der Grundstücke Fl. Nr. 521/1 u. 521.

Das Areal ist im rechtswirksamen Flächennutzungsplan und Landschaftsplan der Gemeinde als "Landwirtschaftliche Nutzungsfläche" dargestellt.

Die vorgesehene Realisierung der Photovoltaik-Anlage erfordert als bauleitplanerische Voraussetzung eine Änderung des Flächennutzungsplanes in ein "Sondergebiet" gemäß § 11 Bau NVO sowie die Aufstellung eines Bebauungs- u. Grünordnungsplanes.

ORT:

GEMEINDE:

LANDKREIS:

"STRASSKIRCHEN OST V"

STRASSKIRCHEN

**STRASSKIRCHEN** 

STRAUBING-BOGEN

Darstellung der Festsetzung der Bebauungsplanänderung: