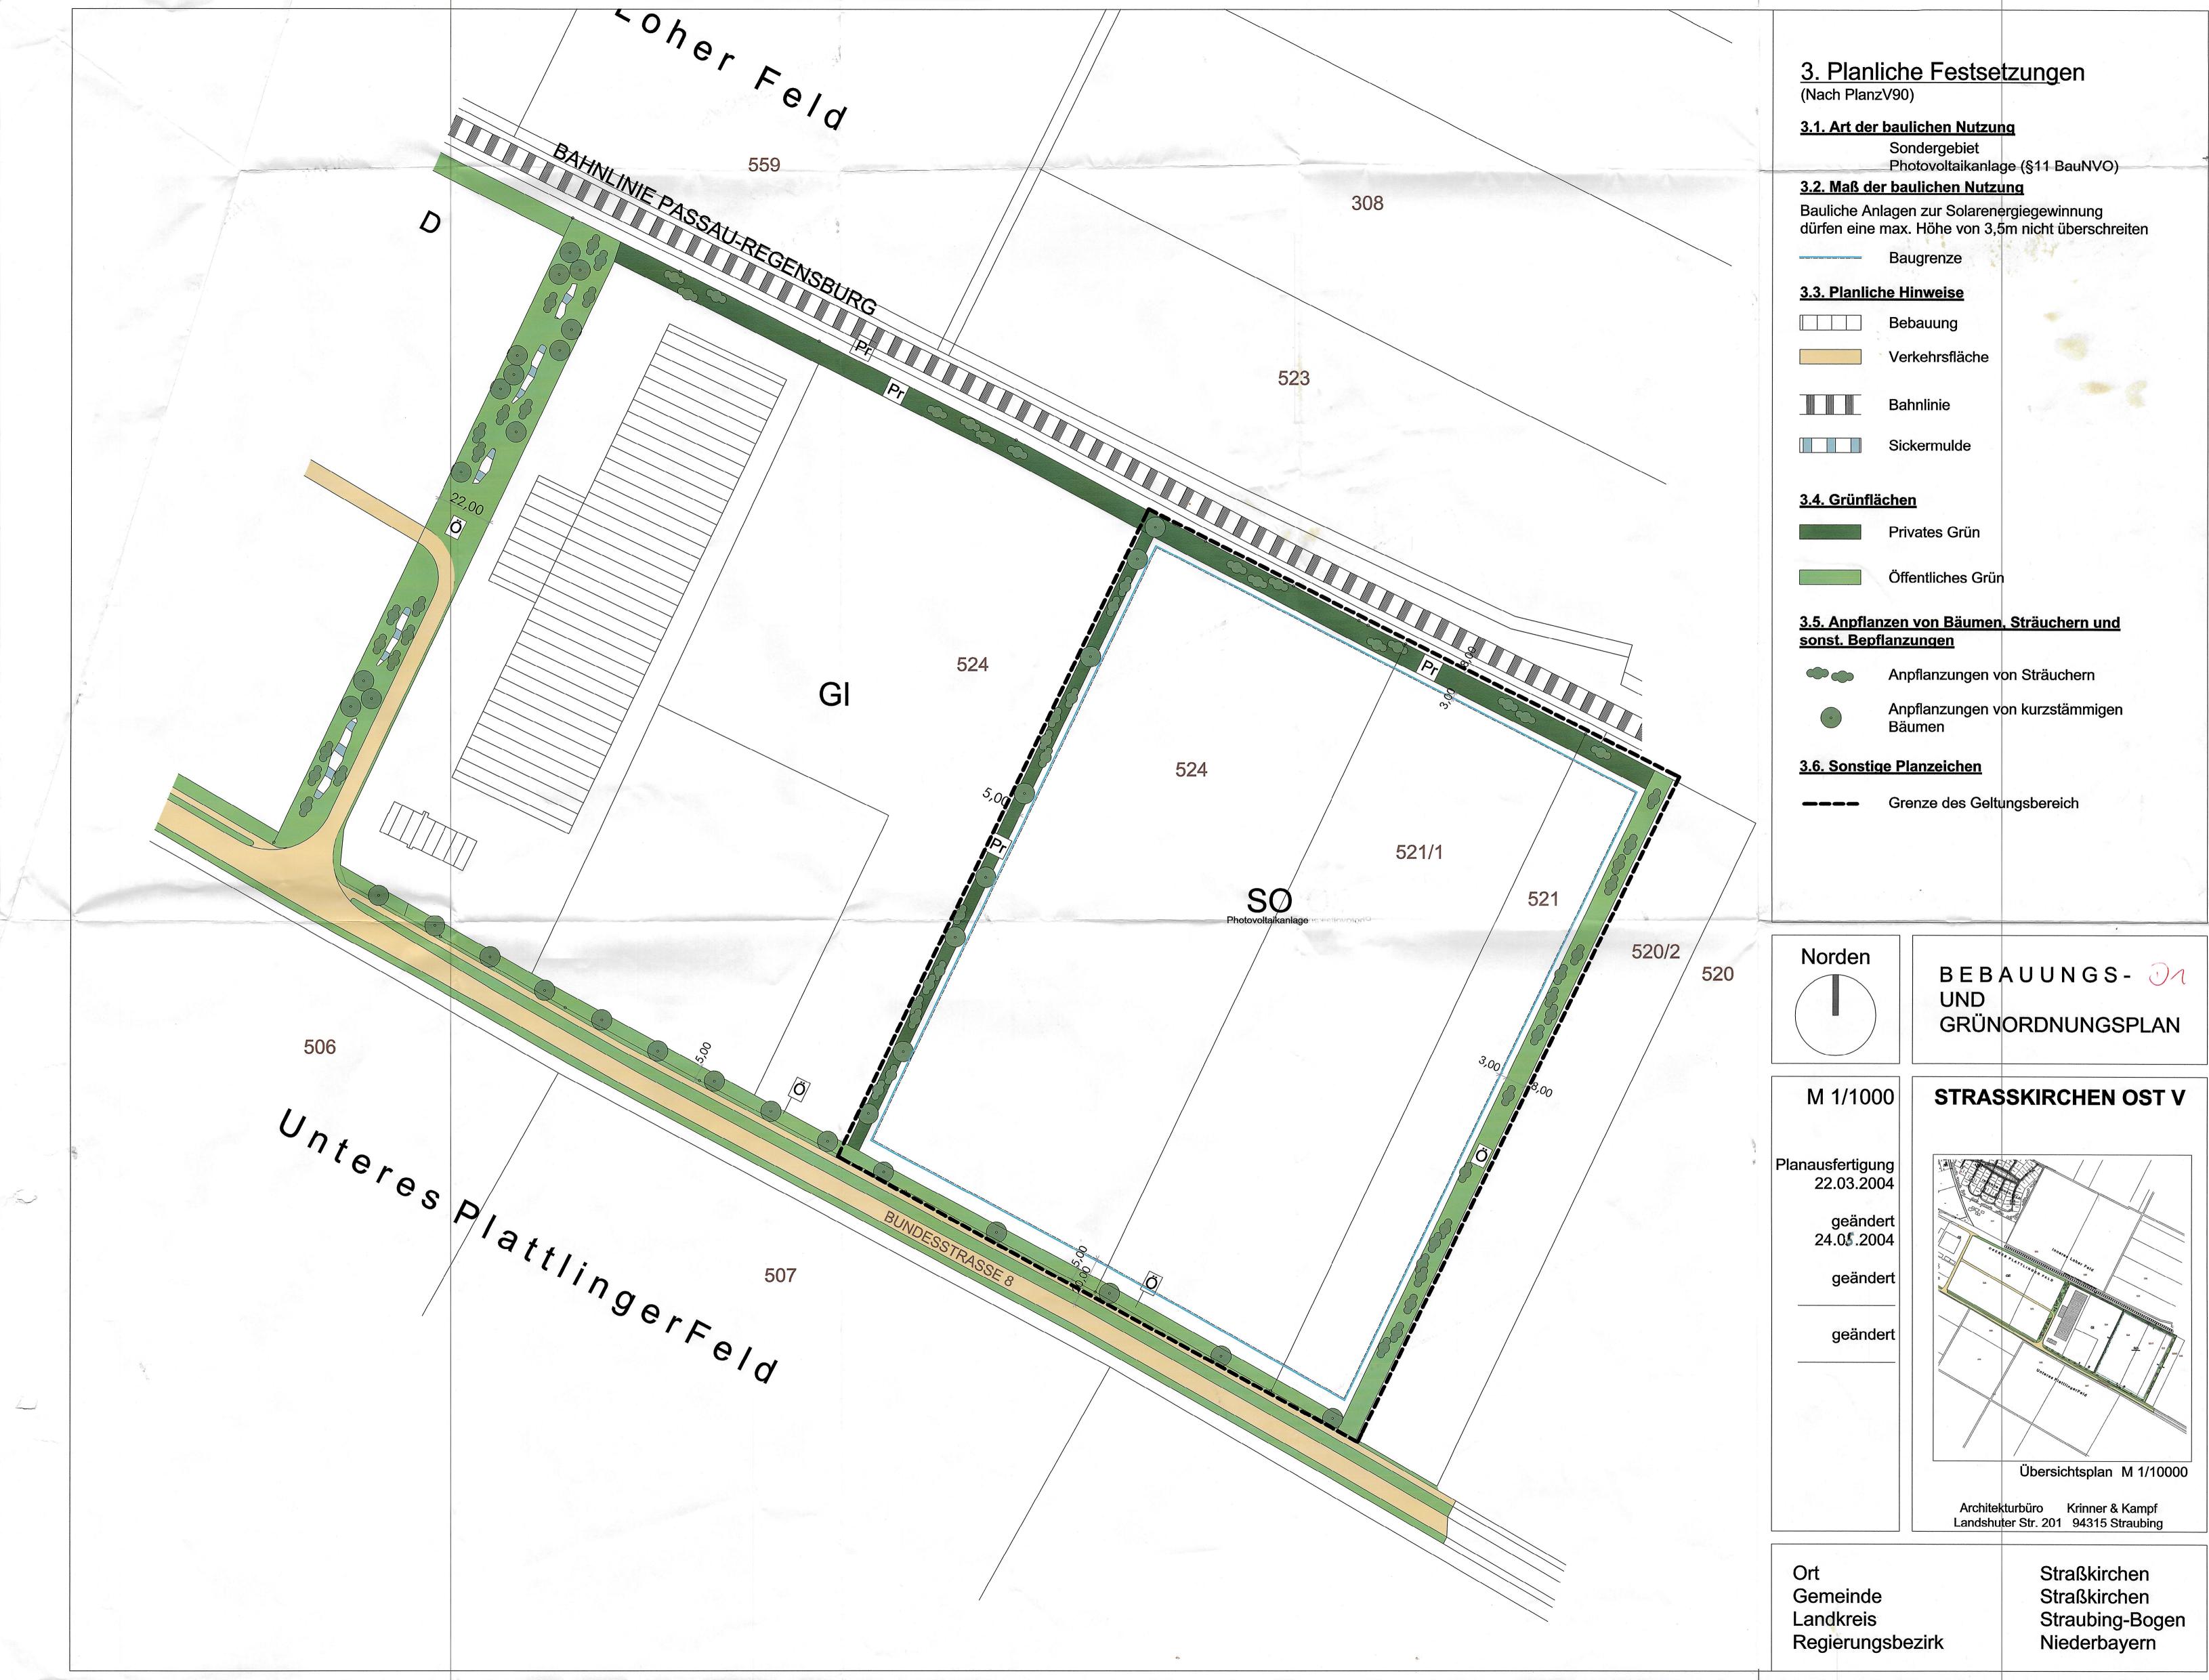

#### 2.1 Art und Maß der baulichen Nutzung

SO

Sondergebiet (SO) Photovoltaik nach §11, Abs.

1 und 2 BauNVO. Bauliche Anlagen zur

Solarenergiegewinnung

dürfen eine max. Höhe von 3,5m nicht überschreiten

#### 2.2 Funktionsanlagen

Die baulichen Anlagen die als Musteranlage für die Aufstellung von Solarpaneelen mit Bodendübeln dienen, haben eine maximale Höhe von 3,50m. Gebäude die für den Betrieb einer Solaranlage nötig sind, sind bis zu einer Größe von maximal 100m² zulässig. Der Standort der Betriebsgebäude kann noch nicht festgelegt werden, da die technischen Notwendigkeiten noch nicht feststehen. Die Lage ist im Eingabeplan in Abstimmung mit den Genehmigungsbehörden festzulegen.

#### 2.3 Einfriedung

Zäune sind mittig in die Eingrünung zu integrieren. Sie dürfen eine maximale Höhe von 2,00 m nicht überschreiten.

ORT:

GEMEINDE:

LANDKREIS:

"STRASSKIRCHEN OST V"

STRASSKIRCHEN STRASSKIRCHEN

#### 2.4 Grünordnung

Die bereits vorhandene Eingrünung des Industriegebietes soll auf dem Sondergebiet Photovoltaik weitergeführt werden. Dabei ist insbesondere

für die Fernsicht von Osten eine Eingrünung auf öffentlichen Flächen erforderlich. Dieser Grünstreifen übernimmt auch die Funktion einer Randeingrünung.

Die Anpflanzungen zur Bundesbahn können auf privatem Grund erfolgen.

Zur inneren Gliederung und Trennung des Industriegebietes von dem Sondergebiet wird ein privater Grünstreifen angelegt, der das Grundstück mit der Fl.Nr. 524 aufteilt.

#### 3. PLANLICHE FESTSETZUNGEN

(Nummerierung nach PlanV90)

Siehe Plan.

| BEBAUUNGSPLAN:                                      | "STRASSKIRCHEN OST V"                                                             |
|-----------------------------------------------------|-----------------------------------------------------------------------------------|
| ORT:<br>GEMEINDE:                                   | STRASSKIRCHEN<br>STRASSKIRCHEN                                                    |
| LANDKREIS:                                          | STRAUBING-BOGEN                                                                   |
| LANDINCEIO.                                         | STRAUDING-DUGLIN                                                                  |
|                                                     |                                                                                   |
| 4. VERFAHREN                                        |                                                                                   |
|                                                     |                                                                                   |
| 1. Aufstellungsbeschluss                            |                                                                                   |
| Die Gemeinde Straßkirchen des Bebauungsplanes besch | hat in der Sitzung vom 22.03.2004 die Aufstellung lossen.                         |
| St                                                  | raßkirchen,                                                                       |
|                                                     |                                                                                   |
|                                                     | Grotz<br>1. Bürgermeister                                                         |
|                                                     | 1. Daigoimoistoi                                                                  |
| 2. Öffentliche Auslegung nac                        | h §3 Abs. 2 BauGB:                                                                |
|                                                     | planes in der Fassung vom 02.04.2004 wurde mit<br>ung in der Zeit vom2004 bis2004 |
| Str                                                 | raßkirchen,                                                                       |
|                                                     |                                                                                   |
|                                                     | Grotz<br>1. Bürgermeister                                                         |
|                                                     | i. Dargermeister                                                                  |
| 3. <u>Beschluß über den Bebau</u>                   | ungsplan nach §10 BauGB:                                                          |
| Die Gemeinde Straßkirchen b<br>vom2004 als Satzung. | peschließt den Bebauungsplan in der Fassung                                       |
| Str                                                 | raßkirchen,                                                                       |
|                                                     | Grotz                                                                             |
|                                                     | 1. Bürgermeister                                                                  |
|                                                     |                                                                                   |

"So" Sondergebiet Photovoltaik – Anlage gemäß § 11 Bau NVO Schallschutztechnische und grünordnerische Festsetzungen