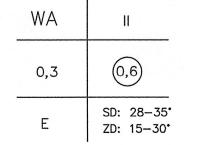

#### 1. Vorhabenstyp

Bei der Planungsfläche handelt es sich um ein für eine Wohnbebauung vorgesehenes Grundstück und damit vom Charakter her um ein Allgemeines Wohngebiet nach § 4 BauNVO, die festgesetzte GRZ hierfür wird nicht größer als 0,3 sein.

#### 3. Schutzgut Boden

Der Versiegelungsgrad wird durch geeignete Maßnahmen (Baugrenzen, Grundflächenzahl sowie wasserdurchlässige Garagenzufahrten) begrenzt.

Nach Kenntnisstand der Gemeinde Straßkirchen sind keine Informationen über Altlasten innerhalb des Satzungsgebietes bekannt.