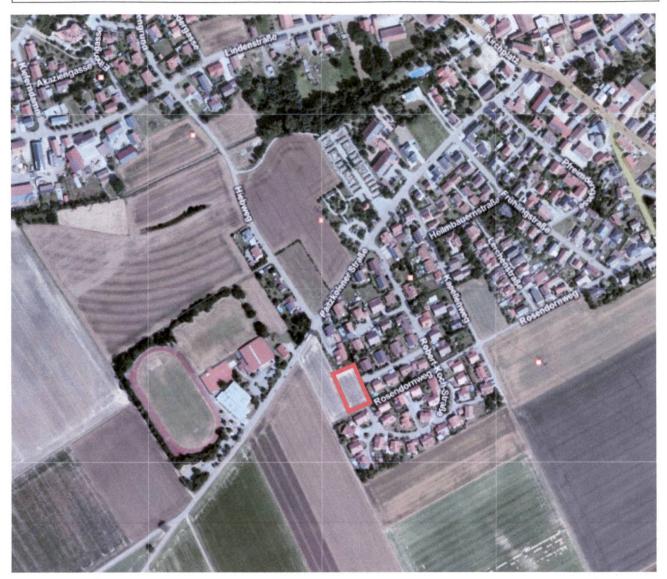

#### 5. Luftbildausschnitt – ohne Maßstab

6

#### 6. Kurze Gebietsbeschreibung, derzeitige Nutzung

Das Planungsgebiet liegt im Süden von Straßkirchen. Im Norden, Osten und Süden grenzt weitere Wohnbebauung an. Im Westen schließt sich eine landwirtschaftliche Nutzfläche an.

Der Geltungsbereich des vorliegenden Deckblattes Nr. 10 zum Bebauungsplan "Strassäcker" umfasst eine Teilfläche der Flurnummer 247 der Gemarkung Straßkirchen mit ca. 2.150 m<sup>2</sup>.

Die ebene Ausgangsfläche wird derzeit landwirtschaftlich als Ackerfläche genutzt.