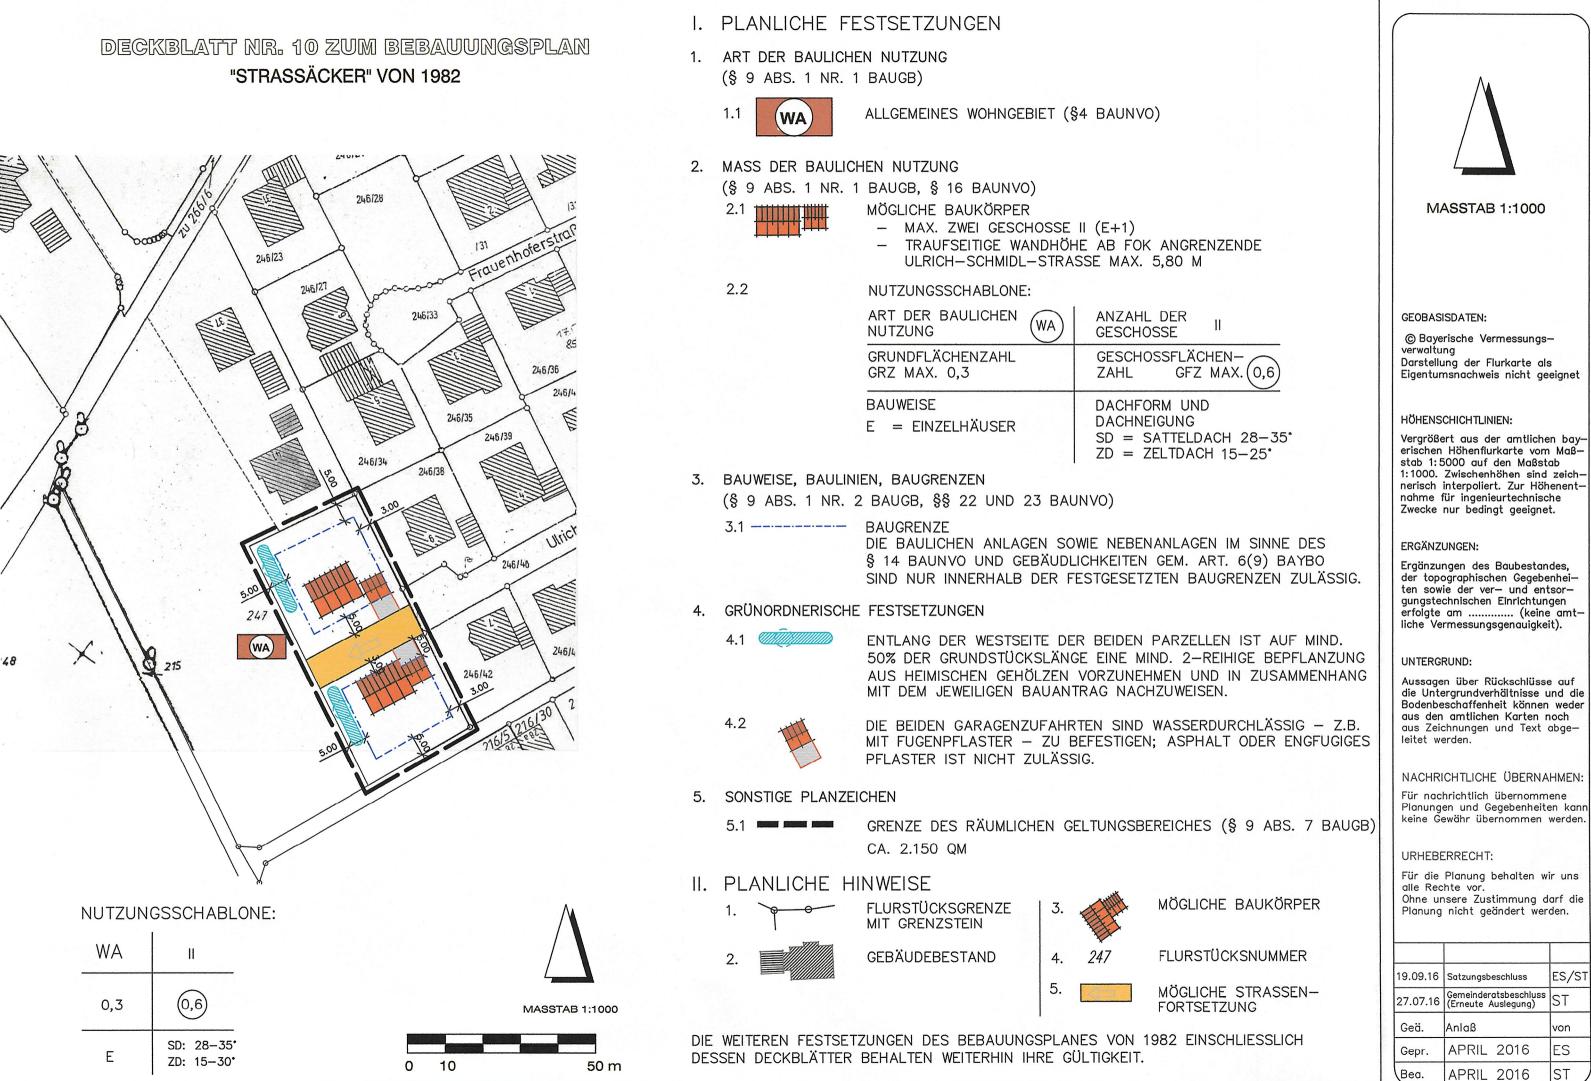

# DECKBLATT NR. 10 ZUM BEBAUUNGSPLAN "STRASSÄCKER" VON 1982

**VEREINFACHTES VERFAHREN GEM. § 13 BAUGB -**

Gemeinde Straßkirchen Landkreis Straubing-Bogen Regierungsbezirk Niederbayern

#### 1. Planungsanlass

Die Gemeinde Straßkirchen beabsichtigt am südlichen Ortsrand östlich des Sportzentrums die Erweiterung des Allgemeinen Wohngebietes "Strassäcker" mit zwei Bauparzellen.

Das Plangebiet ist ca. 0,21 ha groß, umfasst einen Teil der Flurnummer 247 der Gemarkung Straßkirchen und grenzt an den rechtskräftigen Bebauungsplan Allgemeines Wohngebiet "Strassäcker" aus dem Jahr 1982 an.

Dieser Bebauungsplan hat eine mögliche Erweiterung nach Westen hin bereits vorgesehen.

Mit dem vorliegenden Deckblatt soll für diese kleine Erweiterung im Anschluss an die Ulrich-Schmidl-Straße Baurecht geschaffen werden.

Der Geltungsbereich des vorliegenden Deckblattes Nr. 10 zum Bebauungsplan "Strassäcker" umfasst eine Teilfläche der Flurnummer 247 der Gemarkung Straßkirchen mit ca. 2.150 m<sup>2</sup>.

Die ebene Ausgangsfläche wird derzeit landwirtschaftlich als Ackerfläche genutzt.

#### 7. Ziel, Zweck und wesentliche Auswirkungen der Planung

Mit der geplanten Erweiterung des Wohngebietes wird die Errichtung von zwei Wohnhäusern ermöglicht. Damit werden u.a. Ziele des § 1 BauGB "nachhaltige städtebauliche Entwicklung…" und Belange des Umweltschutzes wie sparsamer Umgang mit Grund und Boden umgesetzt.

Der ausgewählte Standort weist im Vergleich zu anderen neuen Standorten innerhalb von Straßkirchen folgende günstige Standortfaktoren auf:

- siedlungsstrukturelle Anbindung
- ökologisch unsensible, landwirtschaftlich genutzte Ausgangsfläche
- gesicherte Ver- und Entsorgung über bereits vorhandene Infrastruktureinrichtungen
- bereits im derzeit rechtskräftigen Bebauungsplan von 1982 wurde in diesem Bereich eine mögliche Erweiterung des Baugebietes "Strassäcker" angedacht.

Das Planungsgebiet befindet sich außerhalb landschaftsökologisch sensibler Bereiche, aber in der Nähe bekannter Boden- bzw. Baudenkmäler.

Durch die Umsetzung der kleinen Erweiterung des Baugebietes erfolgt eine erste städtebaulich sinnvolle Umsetzung bzw. Weiterentwicklung im Süden von Straßkirchen. Eine spätere Vergrößerung des Baugebietes ist weiterhin möglich. Aus diesem Grund wird zu diesem Zeitpunkt auf die Festsetzung einer Randeingrünung für die nur zwei geplanten Parzellen verzichtet, da der endgültige Ortsrand an dieser Stelle noch nicht erreicht ist.

Auf eine Ortsrandeingrünung soll vorerst verzichtet werden, da diese bei einer späteren Vergrößerung des Wohngebietes nach Westen (so wie es im derzeit rechtskräftigen Bebauungsplan dargestellt ist) hin vorgesehen wird.

#### 6. <u>Schutzgut Landschaftsbild</u>

Das Planungsgebiet befindet sich in angebundener Lage am südlichen Ortsrand von Straßkirchen.

Entlang der Westseite der beiden Parzellen wird auf mind. 50 % der Grundstückslänge eine mind. 2-reihige Bepflanzung aus heimischen Gehölzen vorgesehen.

### 14. Bezug zum Ausgangsbebauungsplan

Im Planteil finden sich ergänzende Festsetzungen für das vorliegende Deckblatt.

Alle weiteren Festsetzungen und Hinweise des Bebauungsplanes von 1982 und einschließlich dessen Deckblätter behalten unverändert ihre Gültigkeit.