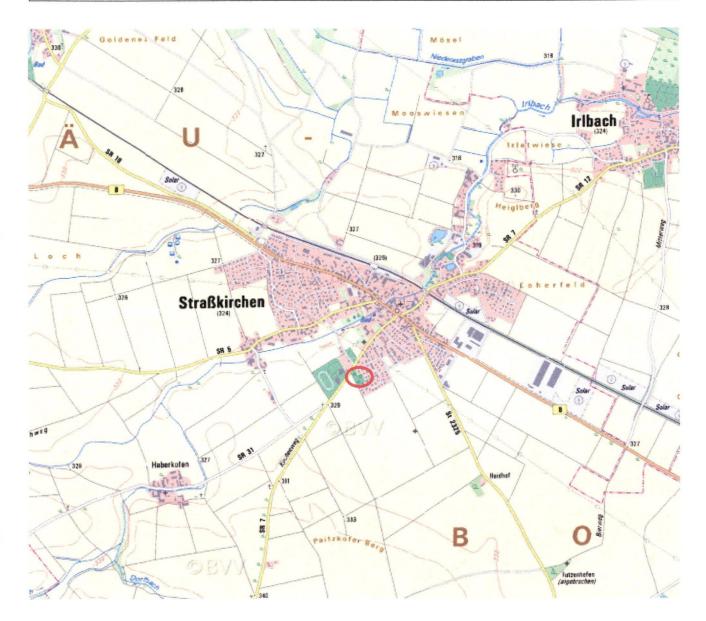

# 4. Übersichtslageplan - Auszug

#### 6. Kurze Gebietsbeschreibung, derzeitige Nutzung

Das Planungsgebiet liegt im Süden von Straßkirchen. Im Norden, Osten und Süden grenzt weitere Wohnbebauung an. Im Westen schließt sich eine landwirtschaftliche Nutzfläche an.

Der Geltungsbereich des vorliegenden Deckblattes Nr. 10 zum Bebauungsplan "Strassäcker" umfasst eine Teilfläche der Flurnummer 247 der Gemarkung Straßkirchen mit ca. 2.150 m<sup>2</sup>.

Die ebene Ausgangsfläche wird derzeit landwirtschaftlich als Ackerfläche genutzt.