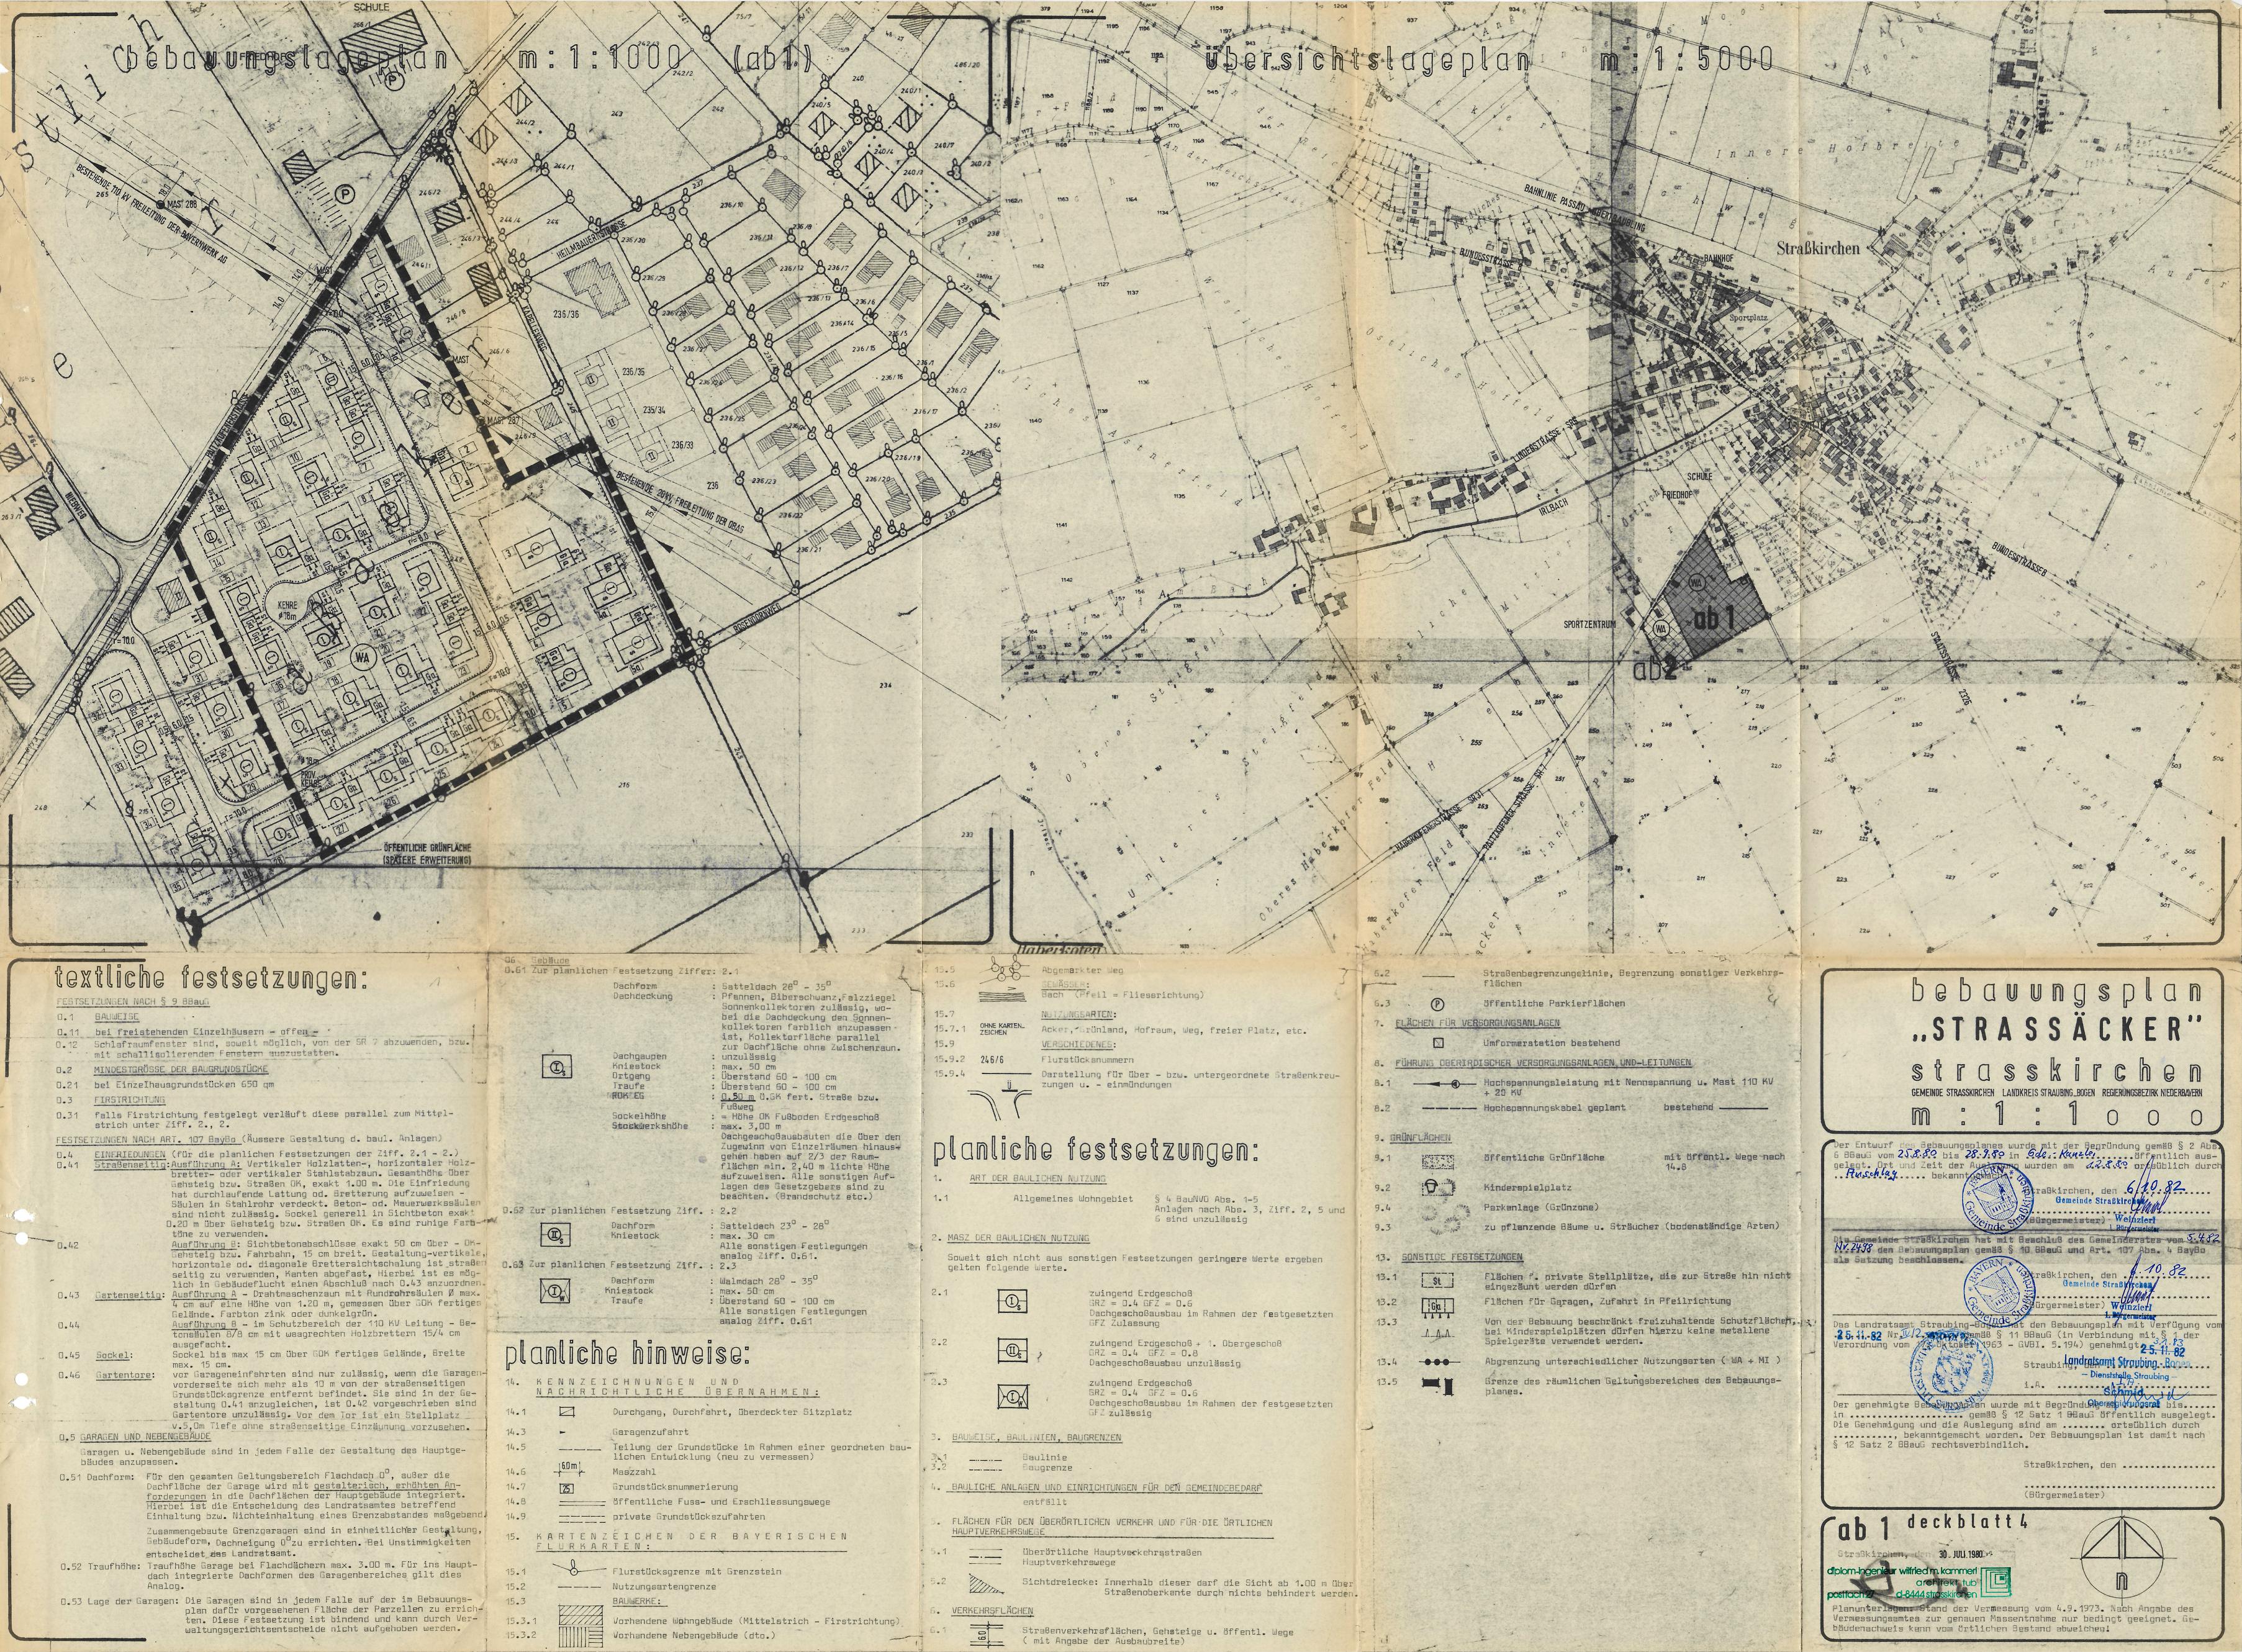

Der Gemeinderat stimmt dem Antrag auf Änderung des Bebauungsplanes "Straßäcker" in Straßkirchen durch Deckblatt Nr. 4 zu. Die Änderung bezieht sich auf die Parzellen 1 / 1 a und 3. Die beiden Wohngebäude auf den Parzellen 1 und 1 a sollen erdgeschoßig und die beiden Garagen sollen als gemeinsame Grenzbebauung an der Süd- bzw. Nordgrenze errichtet werden. Das Wohngebäude der Parzelle 3 soll mit einem Satteldach ausgeführt werden. Die 20 KV Freileitung wird durch die OBAG im Bereich der Parzellen 1 / 1 a und 3 so angehoben, daß ein Bebau wie durch die Änderung des Bebauungsplanes vorgesehen ermöglicht wird. Durch die Bebauungsplanänderung können

a) die Zufahrten der Garagen bei einer gemeinsamen Grenz-

bebauung günstiger gestaltet werden
b) bei dem Wohngebäude der Parzelle 3 wird auf ein Walmdach verzichtet, um das Gebäude den umliegenden Wohnhäusern in der Dachkonstruktion anzugleichen.

Die Änderung bezieht sich auf die Parzellen 1 / 1 a und 3. Die beiden Wohngebäude auf den Parzellen 1 und 1 a sollen erdgeschoßig und die beiden Garagen sollen als gemeinsame Grenzbebauung an der Süd-bzw. Nordgrenze errichtet werden. Das Wohngebäude der Parzelle 3 soll mit einem Satteldach ausgeführt werden. Die 20 KV-Freileitung wird durch die OBAG im Bereich der Parzellen 1 / 1 a und 3 so angehoben, daß ein Bebau wie durch die Änderung des Bebauungsplanes vorgesehen ermöglicht wird. Durch die Bebauungsplanänderung können

- a) die Zufahrten der Garagen bei einer gemeinsamen Grenzbebauung günstiger gestaltet werden
- b) bei dem Wohngebäude der Parzelle 3 wird auf ein Walmdach verzichtet, um das Gebäude den umliegenden Wohnhäusern in der Dachkonstruktion anzugleichen.

Allgemein: Die Änderung bezieht sich auf die Parzelle Nr. 1 / 1a und 3

- II. Veränderungen: Die beiden Wohngebäude für die Parzelle 1 und 1a sollen erdgeschoßig ausgeführt werden. Die beiden Garagen sollen als gemeinsame Grenzbebauung an die Süd- bzw. Nordgrenze gesetzt werden. Das Wohngebäude der Parzelle 3 wird mit einem Satteldach ausgeführt.
- III. Gründe: 1.) Die 20 KV Freileitung wird durch die OBAG im Bereich der o.a. genannten Parzellen 1 und 1a so angehoben, daß ein Bebau wie nun vorgesehen ermöglicht wird.
  - 2.) Die Zufahrten der Garagen können bei einer gemeinsamen Grenzbebauung günstiger durchgeführt werden.
  - 3.) Bei dem Wohngebäude der Parzelle 3 wird auf ein Walmdach verzichtet, um das Gebäude den umliegenden Wohnhäusern in der Dachkonstruktion anzugleichen.